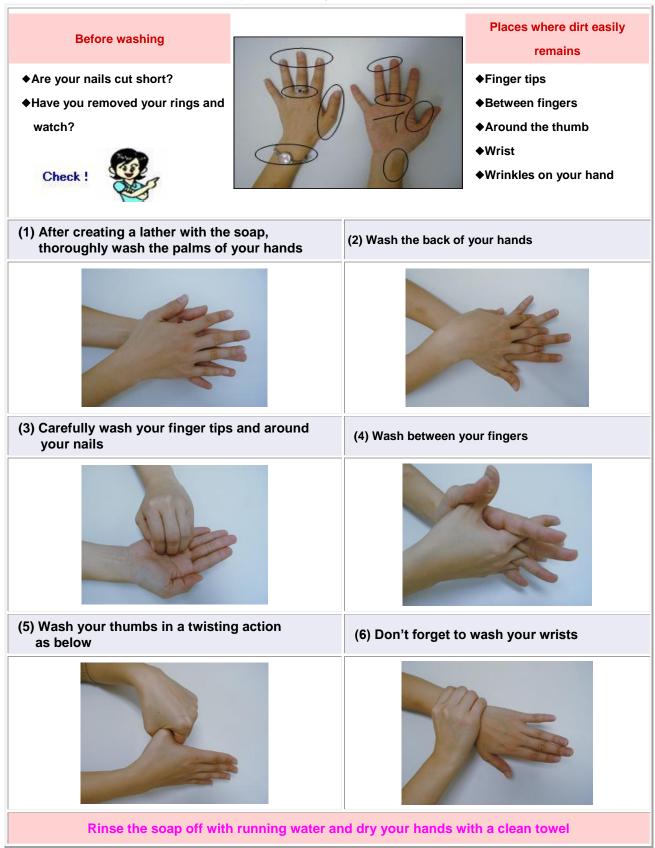

# Wash Your Hands Regularly

#### Lather with soap and wash your hands as shown below: